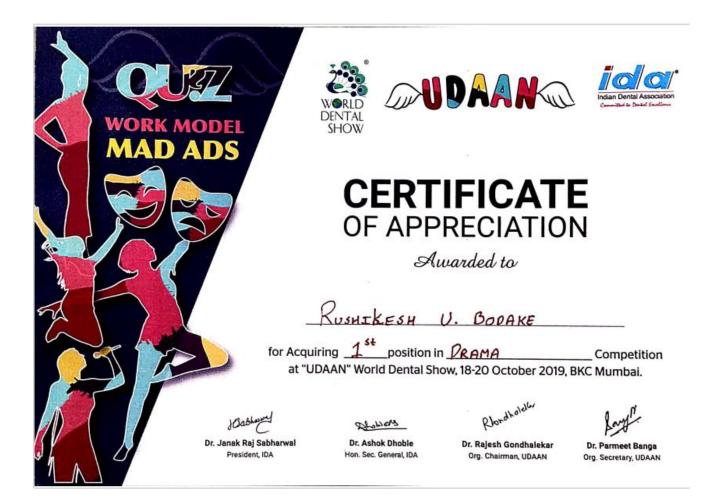

## 2019-2020

**RUSHIKESH BODAKE** 

AWARD: FIRST PRIZE IN DRAMA COMPETITION AT WORLD DENTAL SHOW ON  $18^{TH}$  -20<sup>TH</sup> OCTOBER 2019