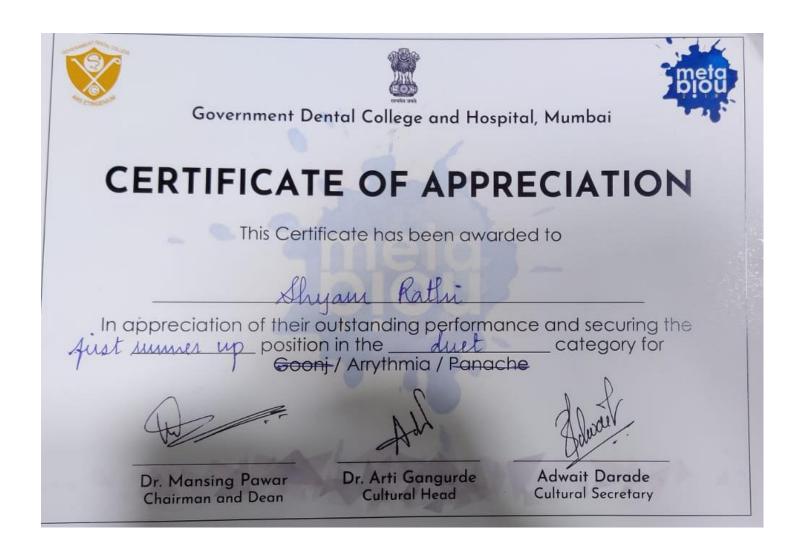

#### NAME: SHYAM RATHI

# AWARD: FIRST RUNNER-UP PRIZE IN DUET DANCE (ARRYTHMIA) AT GDC, MUMBAI.